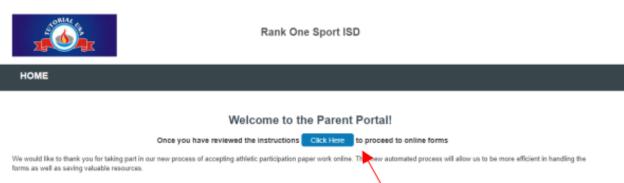

# How to Complete Online Forms

With a parent account

Read through your district's instructions page and select "**Proceed to Online Forms" or "Click Here"** at the top of the page.

- To access the online forms hold your curser over the 'Electronic Participation Forms' tab. You will get a drop down list of the forms
- · Click on the form name and fill out the information requested. (you must have your students ID number available as it is required on each form)
- To sign the document click inside the signature box and hold your mouse down, this will allow you to create an "Electronic Signature". If you make a mistake and need to start over click on the refresh icon next to the signature box.
- · Once you have filled out all of the information on each page you will have the opportunity to print the document.

Proceed To Online Forms

- To create a new parent account, select "Create New Account"
- If you already have a Parent Account, you may use your credentials to login.
- Not sure if you have an account? Select "Search for your account." to see if you have already registered.
- If you forgot your password, select "Click here" next to "Forgot your
- password" and you will be emailed a re-set password link.