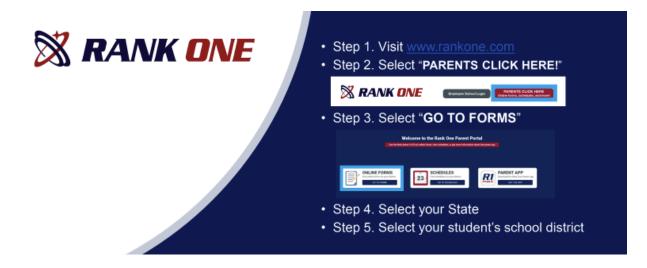

# 🕅 RANK ONE® PRO

# How to Complete Online Forms

With a parent account



Read through your district's instructions page and select "**Proceed to Online Forms" or "Click Here"** at the top of the page.



- To access the online forms hold your curser over the 'Electronic Participation Forms' tab. You will get a drop down list of the forms
- · Click on the form name and fill out the information requested. (you must have your students ID number available as it is required on each form)
- To sign the document click inside the signature box and hold your mouse down, this will allow you to create an "Electronic Signature". If you make a mistake and need to start over click on the refresh icon next to the signature box.
- · Once you have filled out all of the information on each page you will have the opportunity to print the document.

Proceed To Online Forms

- To