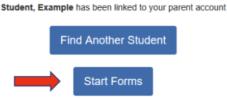

#### **Find Students**

Please search below to find the student(s) you are completing forms for

| Last Name         |  |
|-------------------|--|
| Student ID Number |  |
| Find Student      |  |

You will see your student linked to your account.

To add another child to your account select "Find Another Student" and enter the requested information.

To start completing the forms select "Start Forms"

Logout

Success!

You will see your Student's Name and their Compliance Status.