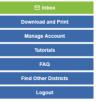

### Additional Features inside your Parent Account include:

**Inbox** – Where you can receive messages from your student's school

**Printable Documents** – Access documents that you can print **Manage Account** – Change your Password or Delete your account

**Tutorials** – Access Tutorials to help you complete electronic forms and manage your account

**FAQ** – View Frequently Asked Questions and Answers **Find other Districts** – Search for other schools

Logout – Click Logout to Sign Out of your account