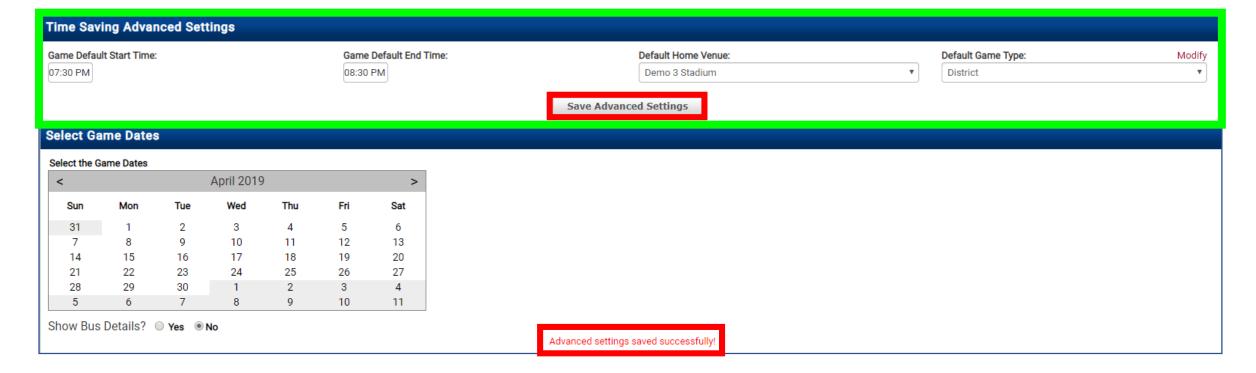

In this example 7:30 p.m. will be set as the Start Time, 8:30 p.m. as the End Time, Demo 3 Stadium as the Home Venue, and District as the Game Type, since these will apply to **most** of the Home games.

After you enter your Advanced Settings, click "Save Advanced Settings" before continuing.

You will see the "Advanced Settings Saved Successfully!" message at the bottom.

\*Note: We suggest leaving the End Time as one hour after the Start Time so that the Facility Management piece can work behind the scenes to ensure you do not double book a venue.