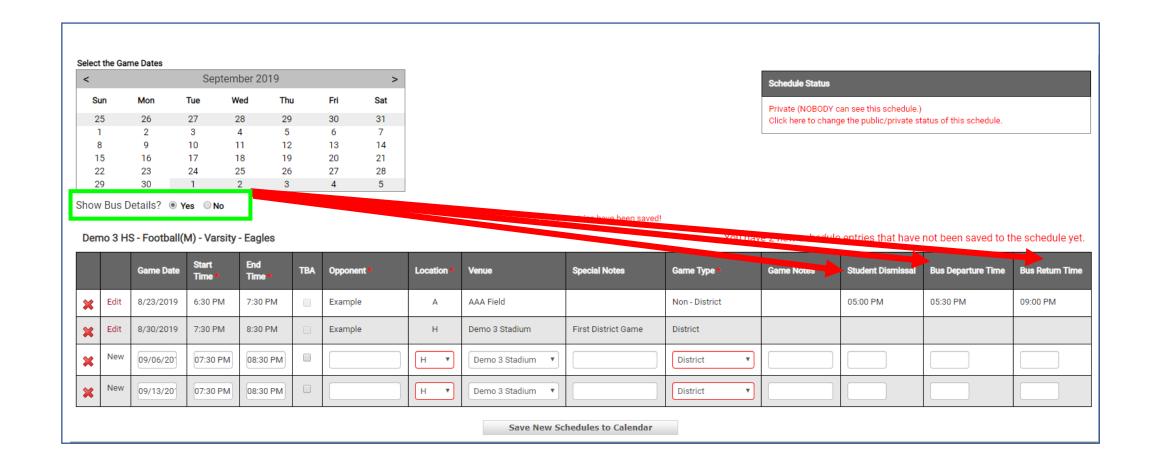

### **Optional:** To add Bus Details to the Game Schedule, select Yes Show Bus Details

Enter the Student Dismissal Time, Bus Departure Time, and Bus Arrival Time where applicable

If you are unable to complete your schedule all at one time you can save the data you have entered and log back in and finish the rest of the schedule at a later date/time.

To save games to the schedule, select **Save New Schedules to Calendar** 

Games you have NOT saved will remain listed until all required fields have been entered and Saved.

To delete a game from the schedule select the red X next to the game you want to remove

To edit game details select Edit, make your changes, and select Save.

| Demo 3 HS - Football(M) - Varsity - Eagles  You have 2 new schedule entries that have not been saved to the schedule yet |      |              |                 |               |     |            |            |                  |                     |             |            | _                    |                          |                       |
|--------------------------------------------------------------------------------------------------------------------------|------|--------------|-----------------|---------------|-----|------------|------------|------------------|---------------------|-------------|------------|----------------------|--------------------------|-----------------------|
|                                                                                                                          |      | Game<br>Date | Start<br>Time * | End<br>Time * | ТВА | Opponent * | Location * | Venue            | Special Notes       | Game Type * | Game Notes | Student<br>Dismissal | Bus<br>Departure<br>Time | Bus<br>Return<br>Time |
| ×                                                                                                                        | Save | 08/23/20     | 06:30 PM        | 07:30 PM      |     | Example    | A <b>v</b> | AAA Field ▼      |                     | Conferenc ▼ |            | 05:00 PM             | 05:30 PM                 | 09:00 PM              |
| ×                                                                                                                        | Edit | 8/30/2019    | 7:30 PM         | 8:30 PM       |     | Example    | Н          | Demo 3 Stadium   | First District Game | District    |            |                      |                          |                       |
| ×                                                                                                                        | New  | 09/06/20     | 07:30 PM        | 08:30 PM      |     |            | Н •        | Demo 3 Stadium ▼ |                     | District ▼  |            |                      |                          |                       |
| ×                                                                                                                        | New  | 09/13/20     | 07:30 PM        | 08:30 PM      |     |            | Н 🔻        | Demo 3 Stadium ▼ |                     | District ▼  |            |                      |                          |                       |
| Save New Schedules to Calendar                                                                                           |      |              |                 |               |     |            |            |                  |                     |             |            |                      |                          |                       |