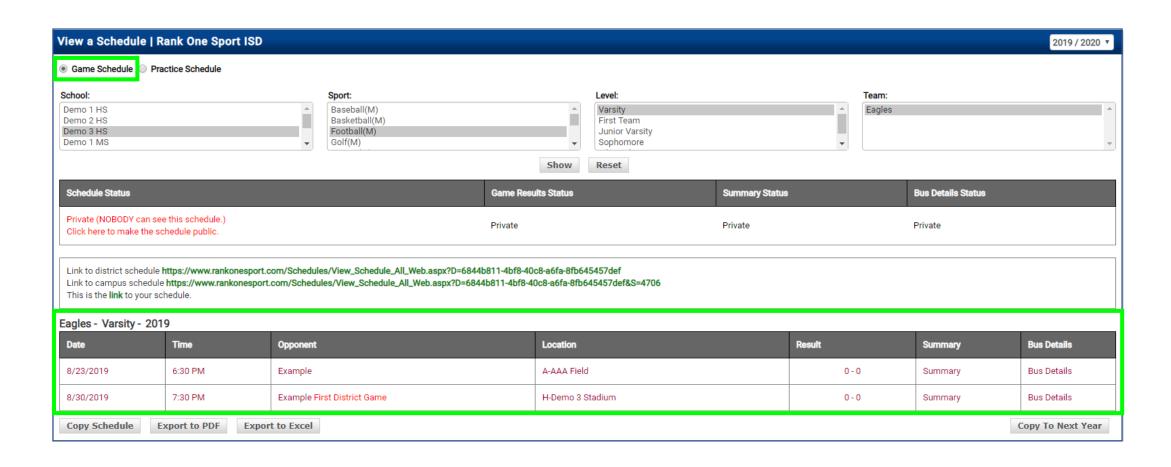

To view your game schedule hover your mouse over the Schedules Tab and select Schedules

Select Game Schedule, Your School, Sport, Level, and Team, Select Show

#### DO NOT MAKE YOUR SCHEDULE PUBLIC UNTIL IT IS 100% COMPLETE!