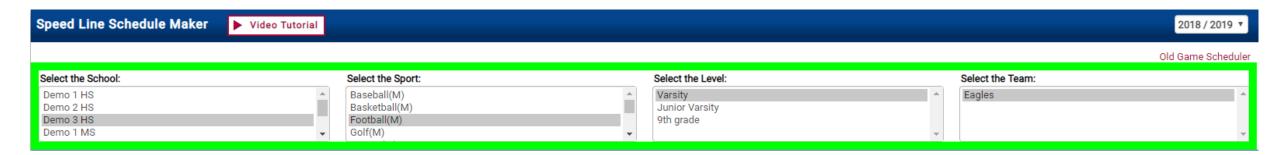

### Step 1. Highlight your School, Sport, Level, and Team

Step 2. Enter your Advanced Settings. Advanced settings will allow you to enter the Game Start Time, End Time, Default Home Venue, and Game Type for **HOME** games in order to make building your schedule faster!