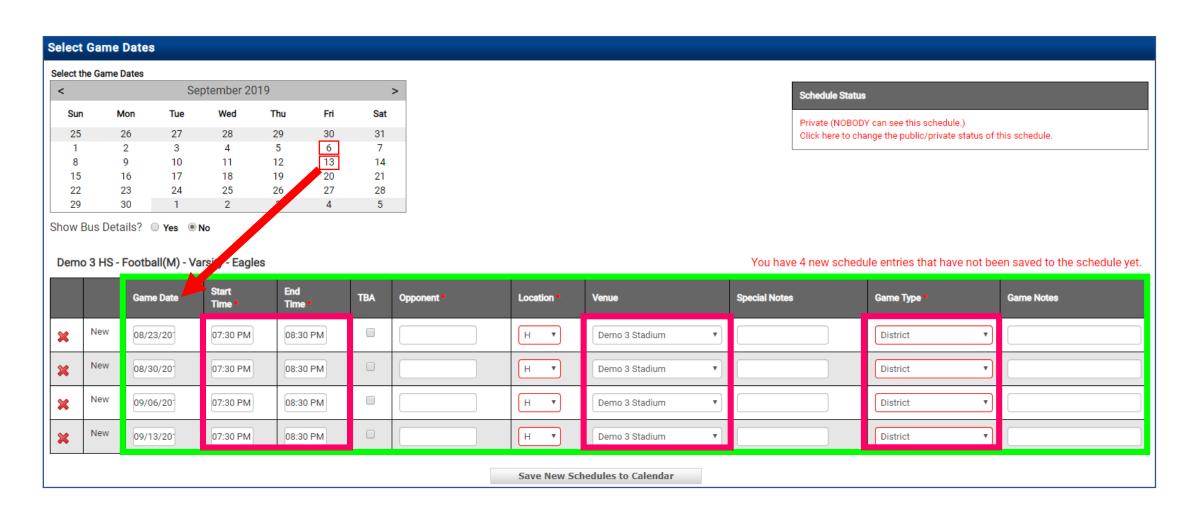

### Step 3. Select the Game Dates from the calendar.

\*You can select the date *multiple times* if you have more than one game on the same date\*
The dates will populate below with your Advanced Settings

## To adjust the Start Time highlight the existing data and make the appropriate changes

For example:

Start time is 6:30

type in 0630

(If you do not know the start time check the TBA box)

Click Tab on your keyboard

After you hit Tab, the End Time will automatically default to one hour after the Start Time

We recommend  $\underline{\mathsf{NOT}}\,\mathsf{ADJUSTING}$  the End Time

Continue filling in the game details