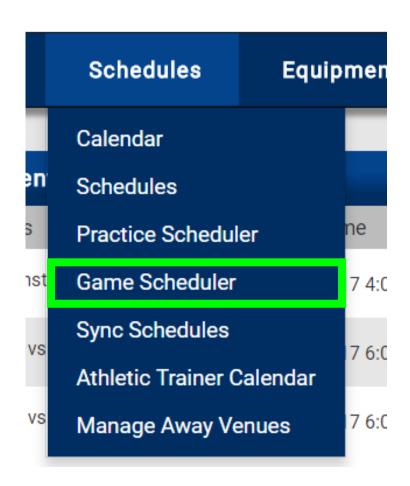

# Rank One Sport Game Scheduler Tutorial

To add a new game schedule, hover your mouse over the Schedules Tab

Select <u>Game Scheduler</u> from the drop down menu